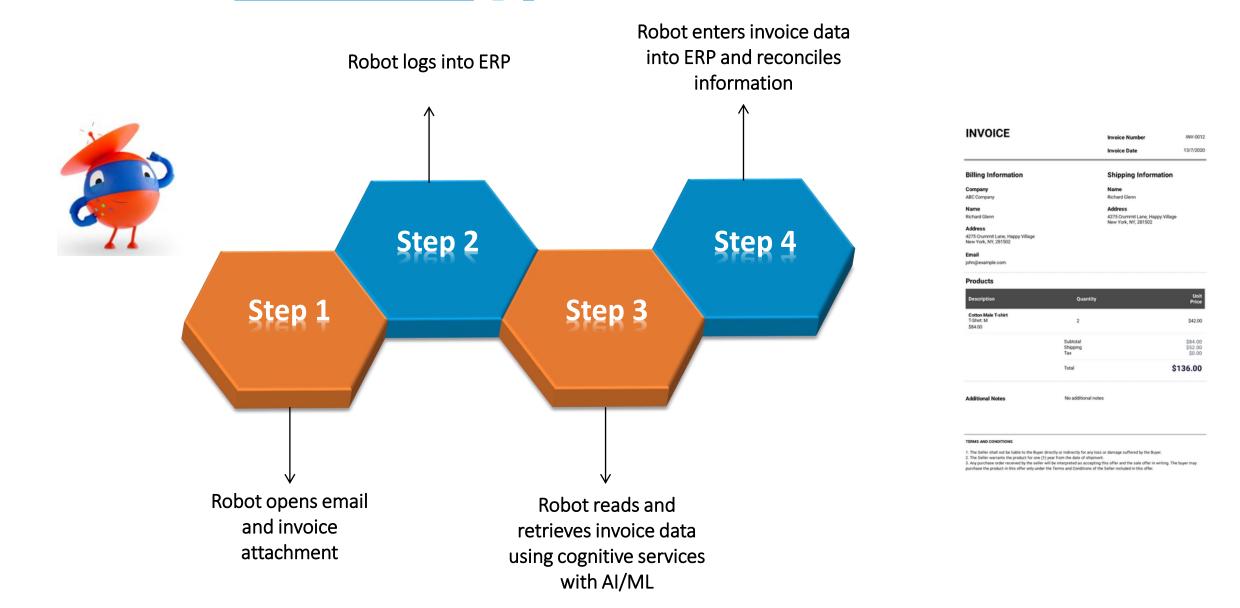

## **Document processing** simple scenario

- 2 minutes per each email
- 50 times per day
- Transforming information from one
   System to another company

## **Document processing** simple scenario