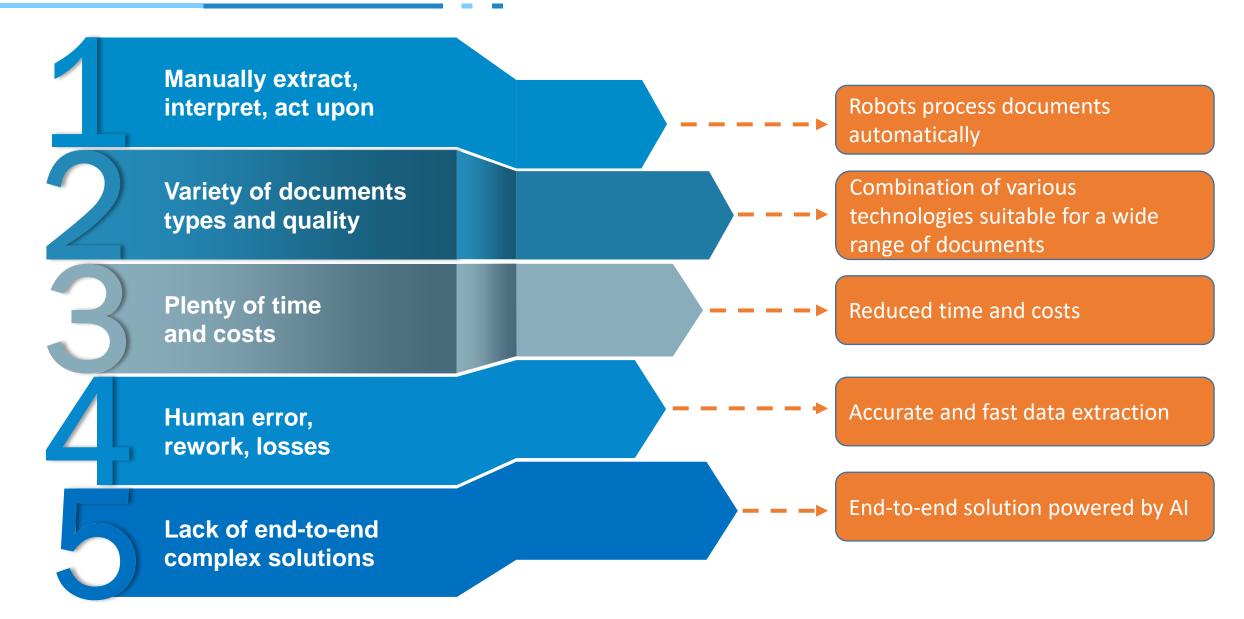

## The Common Problem

Regulatory Compliance equates to 11% of costs

### Inaccuracy Caused from manual data entry

Disparate Systems and Data formats handling

Repetitive Processes like MIS reporting

Transaction Volume unanticipated spikes

Human Labor

Issues like **sickness** and vacations

## **Document processing** the core of IA

There is no company which does not deal with documents

Any process involves repetitive document process

Freeing up data trapped in documents

35%

Cost reduction compared to manual document processing

## **52%**

Decrease in errors that mitigates the risk of rework and related losses

## 17%

Reduction in time employees spend on document processing **40%** 

Increase in employee productivity or customer satisfaction