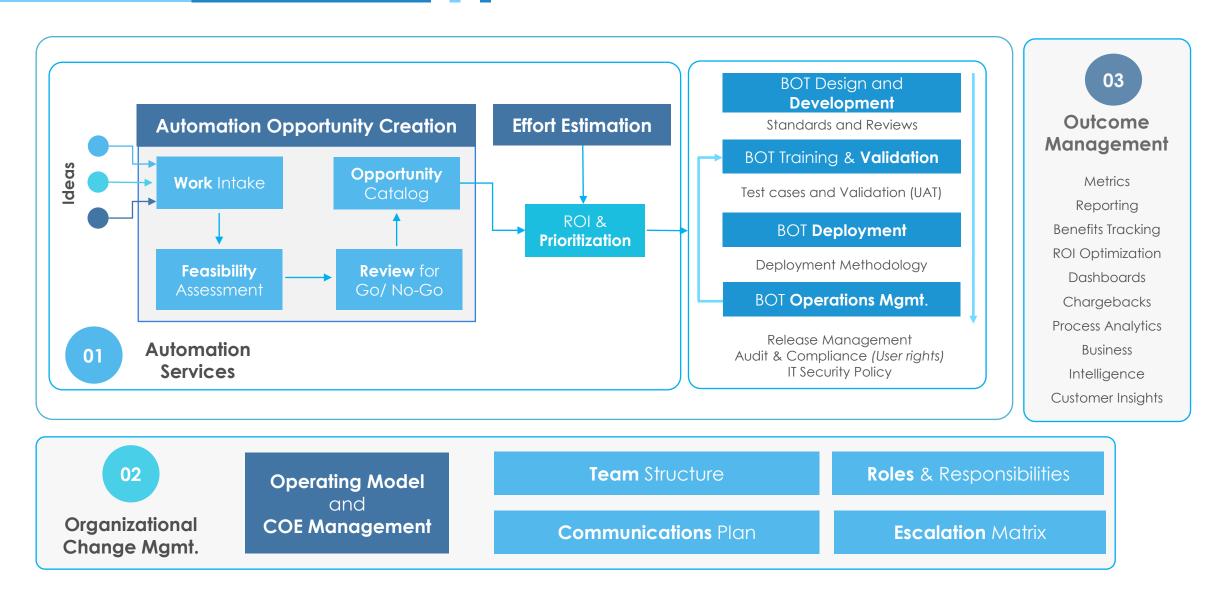

## Implementation Methodology

## Smart Intake is The Key!

STRATEGY | PROCESS DISCOVERY | DEVELOPMENT | DIGITAL OPS

COE SETUP

## Key Challenges Resolved

## People

All Required Skills •

Onshore-Offshore Model •

Large FTE Footprint•

Productivity Boosters •

#### Technology

- Complete Suite of Tools
- Complex Integrations

#### Process

- Robust Automation Strategy
  - Structured Execution •
  - Seamless Operating Model
    - Error-free Automation •

Agile Approach with High ROI •

#### Enterprise level Scaling

- Factory Model
- Democratization
- Hyper-automation