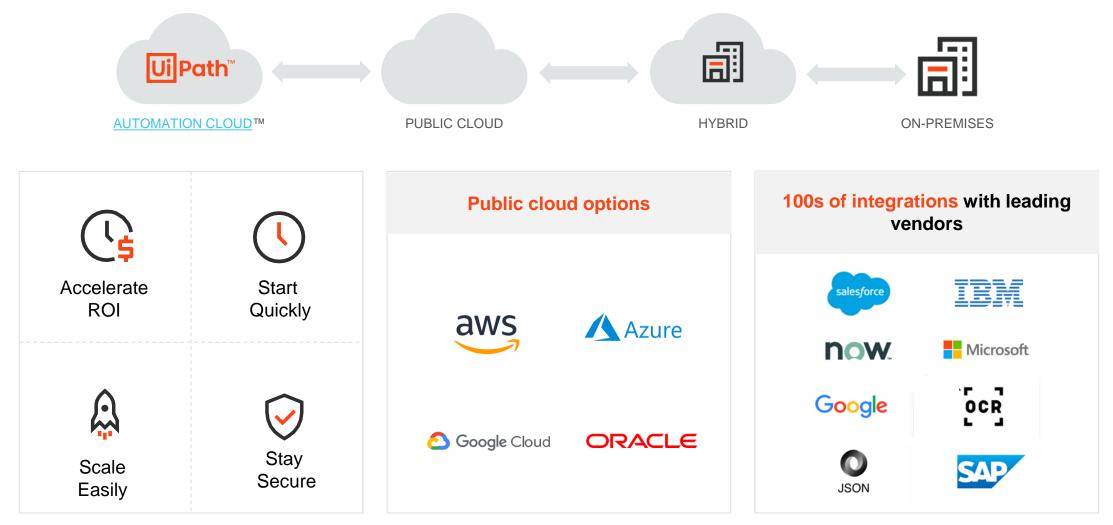

## **UiPath Cloud**

With UiPath, the benefits of the platform are available whether you choose Saas in the Automation Cloud™, IaaS/PaaS in the public cloud, hybrid—or even on-prem. Consistent UX and API's give you options if your needs change later.