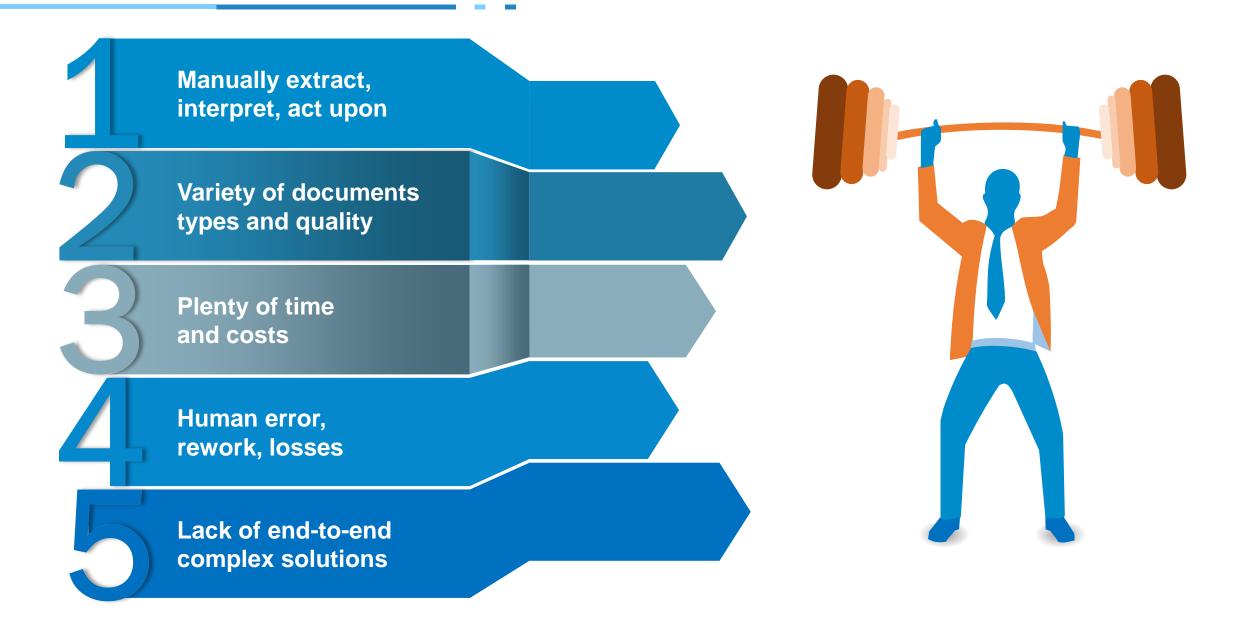

## The Common Problem

Regulatory Compliance equates to 11% of costs

### Inaccuracy Caused from manual data entry

Disparate Systems and Data formats handling

Repetitive Processes like MIS reporting

Transaction Volume unanticipated spikes

Human Labor

Issues like **sickness** and vacations