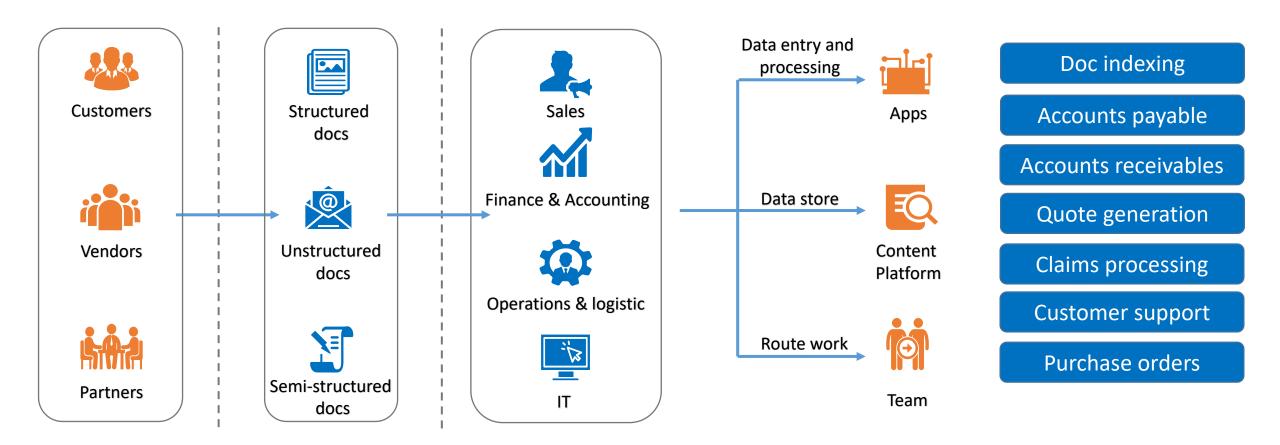

## **Document processing** the core of IA

There is no company which does not deal with documents

Any process involves repetitive document process

Freeing up data trapped in documents

35%

Cost reduction compared to manual document processing

## **Document processing**

Doc processing is the core need of most processes

## **Document processing** can be a **challenge**

SYSTEMS

## **Document processing** can be a solution

## **Document processing** simple scenario

- 2 minutes per each email
- 50 times per day
- Transforming information from one
   System to another company

## **Document processing** simple scenario