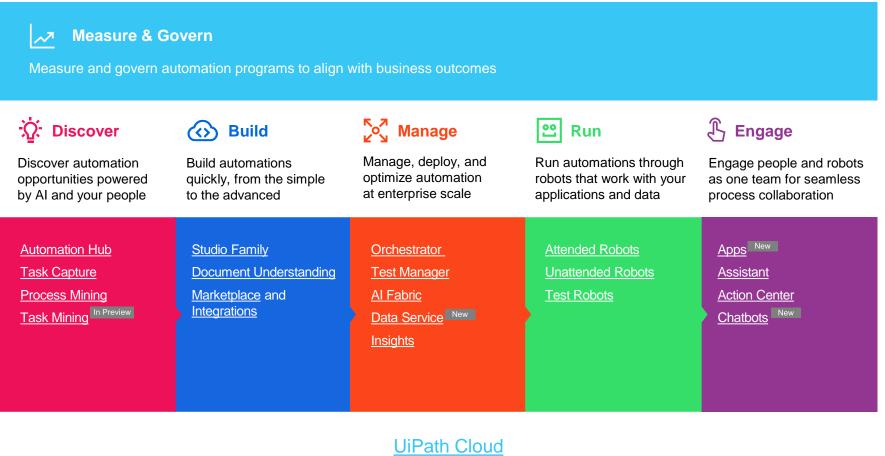

## Today's tour:

How the UiPath automation platform drives business value

**Enable automation** 

enterprise-wide

by empowering

everyone to automate

Automate more (and more advanced) processes with drag-and-drop Al

. . . . . . .

Demonstrate the value and the ROI of your automations

Discover and manage every automation opportunity with full transparency and control  ${\tt W} \ {\tt W} \ {\tt W}$  . R S Y S T E M S . C O M / R P A