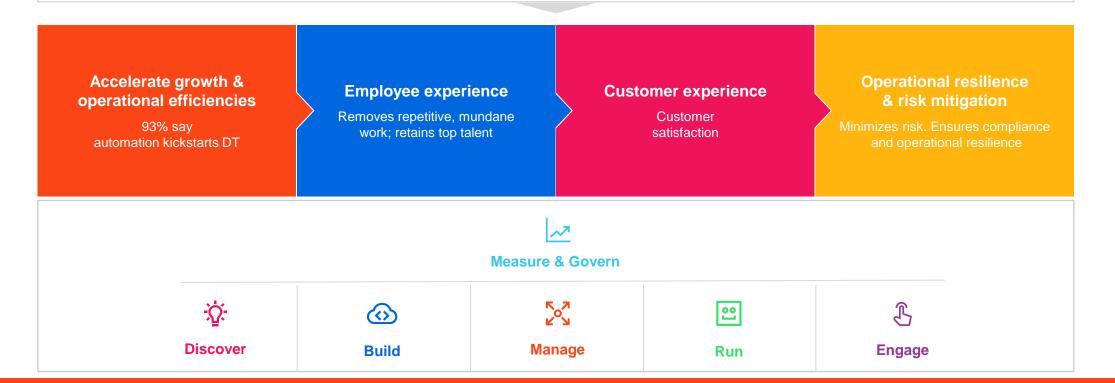

## The modern enterprise is a fully automated enterprise

A fully automated enterprise successfully leverages automation and AI to streamline work across existing systems. It richly interweaves automation into its processes and operations. And it puts automation tools into the hands of both ordinary people and RPA professionals.

## Today's tour:

How the UiPath automation platform drives business value

**Enable automation** 

enterprise-wide

by empowering

everyone to automate

Automate more (and more advanced) processes with drag-and-drop Al

. . . . . . .

Demonstrate the value and the ROI of your automations

Discover and manage every automation opportunity with full transparency and control  ${\tt W} \ {\tt W} \ {\tt W}$  . R S Y S T E M S . C O M / R P A